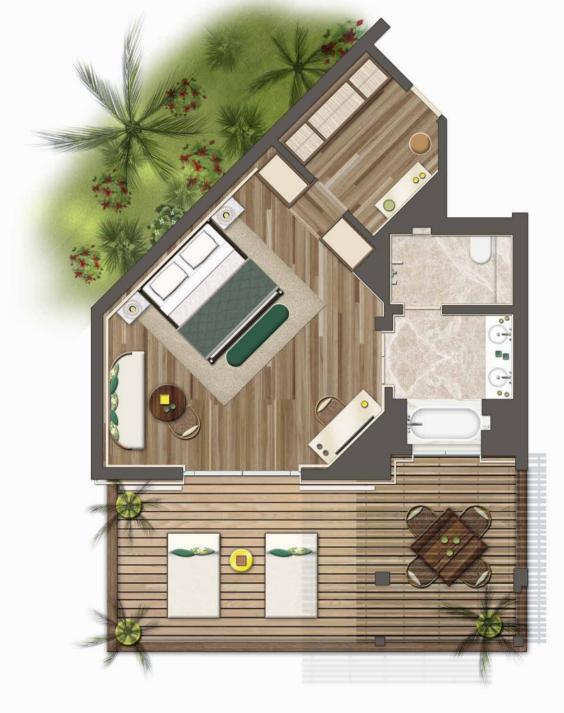

## JUNIOR SUITE TERRACE & SEA VIEW

Room capacity: 2 persons

Living space area: 375 sq ft

Orientation: West - sunset view

Private terrace

Compliant with disabled access standards

Individual air conditioning

Large sliding windows

King size bed

Bathroom with bathtub and walk-in shower

Japanese toilets

Toiletries from Officine Buly Paris

Electronic safe

Wine cellar and Signature minibar with complimentary juices and soft drinks

Integrated speakers and Airplay system via the television

Ultra speed Wi-fi access